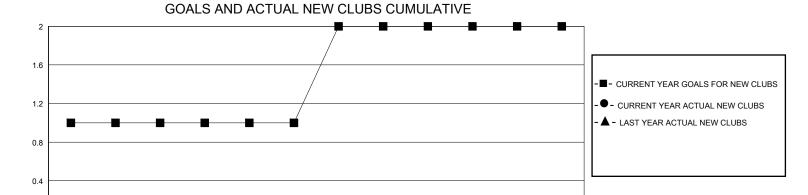

## District 14 B

GMT: LOCATION PENNSYLVANIA GMT CA

| •             |               |             |               |                       |                        |                         |                                                    |  |  |
|---------------|---------------|-------------|---------------|-----------------------|------------------------|-------------------------|----------------------------------------------------|--|--|
|               | Club          | os          |               | Members               |                        |                         |                                                    |  |  |
|               | RESULTS FOR   | R 2024-2025 |               | RESULTS FOR 2024-2025 |                        |                         |                                                    |  |  |
| QUARTER       | NEW CLUB GOAL | NEW CLUBS   | DROPPED CLUBS | QUARTER MEME          | BER GROWTH NET<br>GOAL | MEMBER GROWTH<br>ACTUAL | DROPPED<br>MEMBERS ACTUAL<br>(including transfers) |  |  |
| JULY/AUG/SEPT | 1             | 0           | 0             | JULY/AUG/SEPT         | 20                     | 8                       | 6                                                  |  |  |
| OCT/NOV/DEC   | 0             | 0           | 0             | OCT/NOV/DEC           | 3                      | 4                       | 2                                                  |  |  |
| JAN/FEB/MAR   | 1             | 0           | 0             | JAN/FEB/MAR           | 20                     | 0                       | 0                                                  |  |  |
| APR/MAY/JUNE  | 0             | 0           | 0             | APR/MAY/JUNE          | 5                      | 0                       | 0                                                  |  |  |