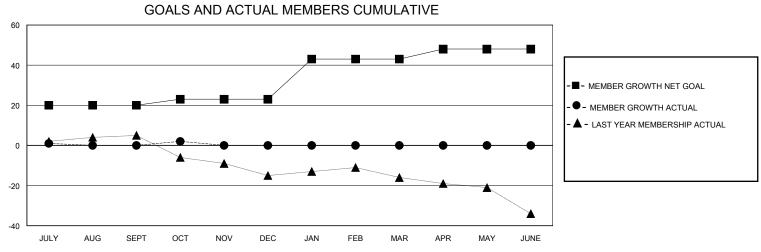

## District 14 B

GMT: LOCATION PENNSYLVANIA GMT CA

| •             |               |             |               |                       |                        |                         |                                                    |  |  |
|---------------|---------------|-------------|---------------|-----------------------|------------------------|-------------------------|----------------------------------------------------|--|--|
|               | Club          | os          |               | Members               |                        |                         |                                                    |  |  |
|               | RESULTS FOR   | R 2024-2025 |               | RESULTS FOR 2024-2025 |                        |                         |                                                    |  |  |
| QUARTER       | NEW CLUB GOAL | NEW CLUBS   | DROPPED CLUBS | QUARTER MEME          | BER GROWTH NET<br>GOAL | MEMBER GROWTH<br>ACTUAL | DROPPED<br>MEMBERS ACTUAL<br>(including transfers) |  |  |
| JULY/AUG/SEPT | 1             | 0           | 0             | JULY/AUG/SEPT         | 20                     | 8                       | 6                                                  |  |  |
| OCT/NOV/DEC   | 0             | 0           | 0             | OCT/NOV/DEC           | 3                      | 4                       | 2                                                  |  |  |
| JAN/FEB/MAR   | 1             | 0           | 0             | JAN/FEB/MAR           | 20                     | 0                       | 0                                                  |  |  |
| APR/MAY/JUNE  | 0             | 0           | 0             | APR/MAY/JUNE          | 5                      | 0                       | 0                                                  |  |  |